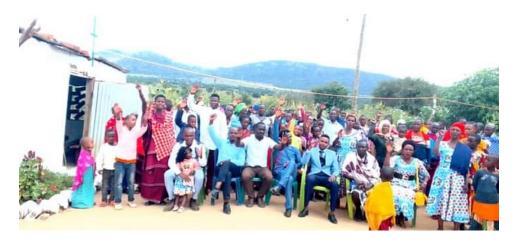

# **ENGUSERO SIDANI VILLAGE PROJECT**

To be cared for by TAG YEHOVA YIRE Kanisa / "Jehovah Jireh" Church members shown here.

Details for project: Cost for this project include deep borehole drilling estimated at 230 meters, a submersible water pump, all 5" pipes and fittings, a water tank and tank tower and a diesel generator.

Total cost of project: \$19,500 USD