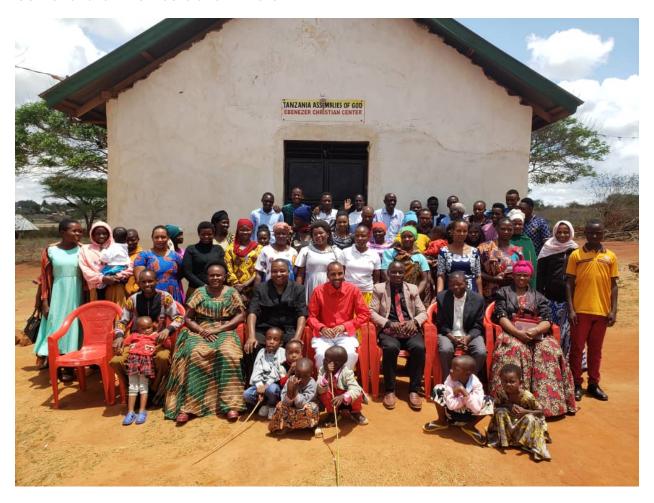

# **KIJUNGU VILLAGE PROJECT**

To be cared for by TAG EBENEZA CHRISTIAN CENTER / "Stone of Help" Christian Center church members shown here.

Details for project: Cost for this project include deep borehole drilling estimated at 230 meters, a submersible water pump, all 5" pipes and fittings, a water tank and tank tower.

Total cost of project: \$17,500 USD