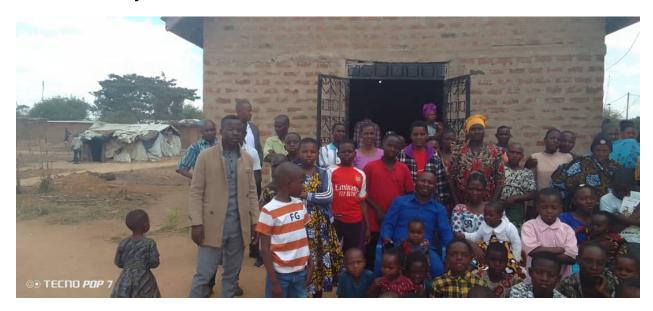

# **ENGIRENYI VILLAGE PROJECT**

# To be cared for by the TAG Mlima wa Baraka Kanisa / "Mountain of Blessings" Church members shown here

Details for project: Cost for this project include deep borehole drilling estimated at 220 meters, a submersible water pump, all 5" pipes and fittings, a water tank and tank tower.

Total cost of project: \$17,000 USD