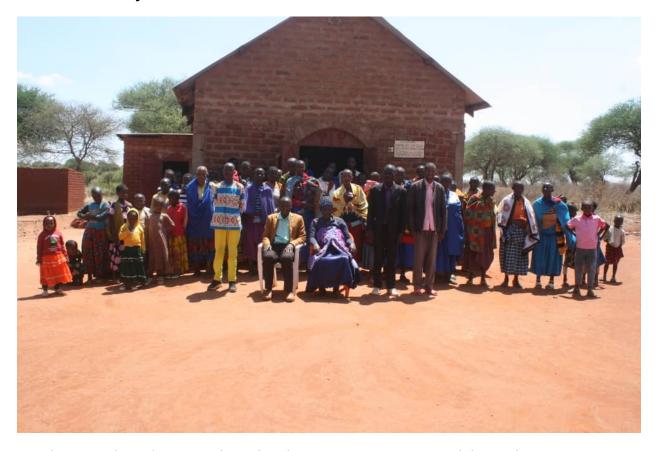

# KIMANA VILLAGE PROJECT

To be cared for by TAG BETHELI Church / "Bethel" Church members shown here.

Details for project: Cost for this project include deep borehole drilling estimated at 150 meters, a submersible water pump, all 5" pipes and fittings, a water tank and tank tower.

Total cost of project: \$13,300 USD